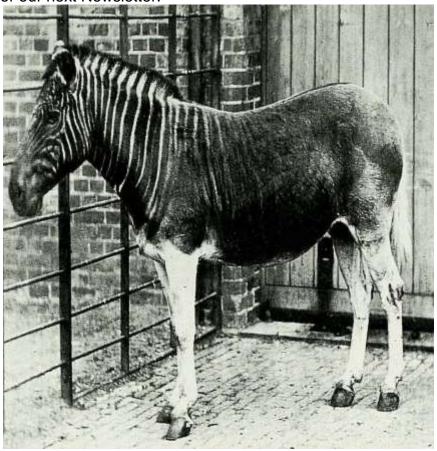

### Endangered animals

By: Charley and Marissa – 4<sup>th</sup> grade

You most likely like cheeseburgers, but how are they made? You might be thinking this is supposed to be about endangered animals, we are getting there. Someone had to butcher a cow and its meat was processed. What if cows go extinct - no more cheeseburgers, cow's leather, cow's milk, and many may go hungry. Here is a list animals that are now extinct: west african black ringoes, pyrenean ibex, passenger pigeon, quagga, caribbean pop monk seal, sea mink, tasmanian tiger, teacup pupfish, javan tiger, and great auk. There is so much you can do to help. One way is to donate to some charities and you can help save the world - Best Friends Animal Society, Animal Welfare Institute, Snow Leopard Trust, Friends of Animals, Eco Health Alliance, and so many more! So donate now! These animals need you! Remember to go green to stay clean!.